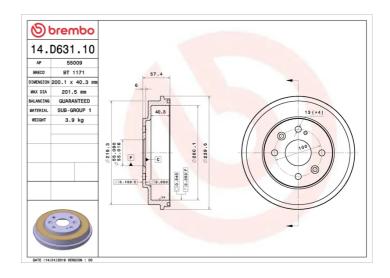

## DRUM 14.D631.10

The 14.D631.10 drum is synonymous with reliability

Brembo has developed several design solutions for drum brakes which combine multiple materials to reduce the overall weight. The most popular range of lamellar graphite cast iron drums is supplemented by cast iron drums with a steel sprocket flange and aluminium drums, whereby only the inner part of the drum on which the shoes operate are made of lamellar cast iron, namely the brake band. Additionally drums with built-in bearing kit and hub are added to this range.

## **Technical specifications**

| EAN code       | Axle  |
|----------------|-------|
| 8020584234402  | Rear  |
| Width          | Heigl |
| <b>40,3</b> mm | 57,4  |
|                |       |

Centering I 55 mm

Number of holes 4