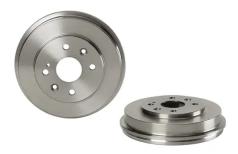

## DRUM 14.D631.10

The 14.D631.10 drum is synonymous with reliability

Brembo has developed several design solutions for drum brakes which combine multiple materials to reduce the overall weight. The most popular range of lamellar graphite cast iron drums is supplemented by cast iron drums with a steel sprocket flange and aluminium drums, whereby only the inner part of the drum on which the shoes operate are made of lamellar cast iron, namely the brake band. Additionally drums with built-in bearing kit and hub are added to this range.