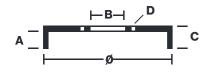

## **Technical specifications**

| EAN code       | Axle  |
|----------------|-------|
| 8020584234402  | Rear  |
| Width          | Heigl |
| <b>40,3</b> mm | 57,4  |
|                |       |

Centering I 55 mm

Number of holes 4