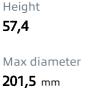

## **Technical specifications**

| EAN code       | Axle  |
|----------------|-------|
| 8020584234402  | Rear  |
| Width          | Heigl |
| <b>40,3</b> mm | 57,4  |
|                |       |

Centering I 55 mm