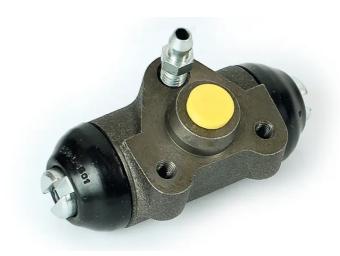

## BRAKE WHEEL CYLINDER A 12 032

## The A 12 032 brake wheel cylinder is synonymous with reliability

Brembo brake wheel cylinders are subjected to checks during the entire production process to guarantee their conformity to the strictest standards. Tightness, durability and burst tests are conducted to guarantee the reliability of the product in the most critical conditions of use.

## **Technical specifications**

 EAN code
 Axle
 Diameter

 8432509645536
 Rear
 22,2 mm

Threading Material 10 x 1 Cast Iron