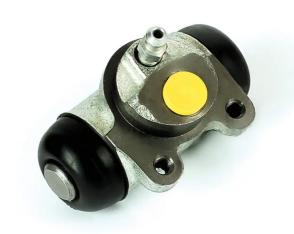

## BRAKE WHEEL CYLINDER A 12 301

## The A 12 301 brake wheel cylinder is synonymous with reliability

Brembo brake wheel cylinders are subjected to checks during the entire production process to guarantee their conformity to the strictest standards. Tightness, durability and burst tests are conducted to guarantee the reliability of the product in the most critical conditions of use.

## **Technical specifications**

EAN code Axle Diameter

8432509602256 Rear 20,64 mm

Threading Braking system Material

**Bosch** 

COMPATIBLE OF PART NUMBERS

Cast Iron

4402A6 PEUGEOT