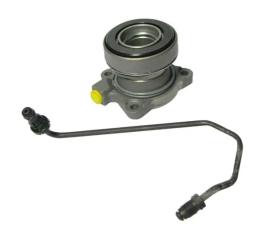

## **CENTRAL CLUTCH RELEASE DEVICE** E 59 019

## The E 59 019 central clutch release device is synonymous with reliability

Brembo's range of clutch cylinders consists not only of external clutch cylinders but also concentric clutch slave cylinders. The concentric clutch slave cylinder combines the functions of the thrust bearing and of the clutch cylinder in a single part. The clutch is therefore operated directly by the concentric actuator which performs the functions of the clutch cylinder and of the thrust bearing.