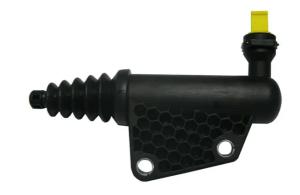

## CLUTCH CYLINDER E 79 004

## **Technical specifications**

EAN code Diameter 8432509664346 Axle 20,64 mm

Threading Material 13 X 9 Plastic

**COMPATIBLE VEHICLES** 