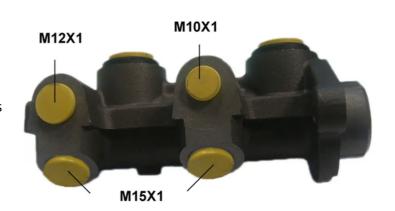

## **Technical specifications**

EAN code Diameter 8432509611067 Axle 22,2 mm

Threading
15 x 1 (2),12 x 1
(1),10 x 1 (1)

Braking system Material
Aluminium

**COMPATIBLE VEHICLES** 