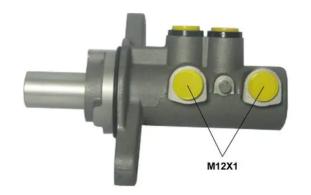

## **Technical specifications**

| Threading 12 X 1 (2)             | Braking system <b>Bosch</b> | Material<br><b>Aluminium</b> |
|----------------------------------|-----------------------------|------------------------------|
| EAN code<br><b>8432509638071</b> | Axle                        | 22,2 mm                      |