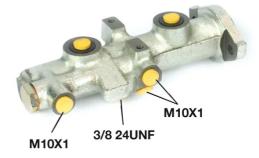

#### **Technical specifications**

| EAN code<br><b>8432509613238</b>          | Axle                         | Diameter<br><b>23,81</b> mm |
|-------------------------------------------|------------------------------|-----------------------------|
| Threading<br>3/8 24 UNF (1),10<br>x 1 (3) | Braking system<br><b>APL</b> | Material<br>Cast Iron       |