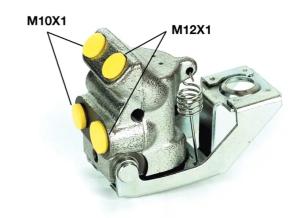

## **Technical specifications**

EAN code

Axle

8432509613382

Threading

10 x 1 (2),12 x 1

(2)

Material