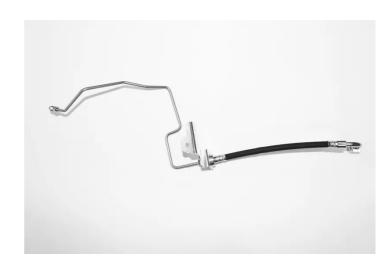

## BRAKE HOSE T 23 220

## The T 23 220 brake hose is synonymous with reliability

Brembo flexible brake hoses are made in Semperit, a material that guarantees superior standards in terms of strength and flexibility. All Brembo pipes are manufactured and tested according to SAE J14014Q / 2010 international standards, which set stringent safety and reliability requirements which the pipes must meet.

## **Technical specifications**

EAN code Axle Length
8432509659151 Rear 275 mm

Threading 1 Threading 2 F10x1 banjo