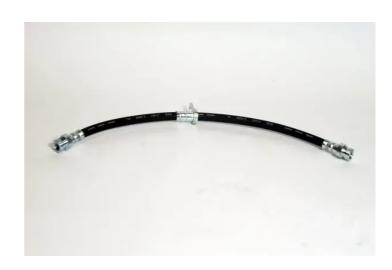

## BRAKE HOSE T 54 049

## The T 54 049 brake hose is synonymous with reliability

Brembo flexible brake hoses are made in Semperit, a material that guarantees superior standards in terms of strength and flexibility. All Brembo pipes are manufactured and tested according to SAE J14014Q / 2010 international standards, which set stringent safety and reliability requirements which the pipes must meet.

## **Technical specifications**

EAN code Axle Length 8432509655535 Rear 405 mm

Threading 1 Threading 2 F10X1 F10X1