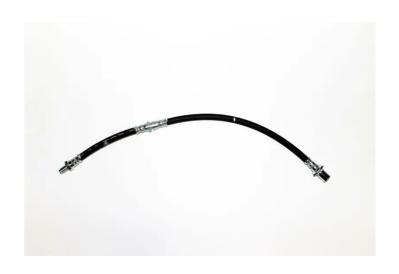

## BRAKE HOSE T 83 052

## The T 83 052 brake hose is synonymous with reliability

Brembo flexible brake hoses are made in Semperit, a material that guarantees superior standards in terms of strength and flexibility. All Brembo pipes are manufactured and tested according to SAE J14014Q / 2010 international standards, which set stringent safety and reliability requirements which the pipes must meet.

## **Technical specifications**

EAN code Axle Length
8432509623749 Front 476 mm

Threading 1 Threading 2 F10X1 M10X1