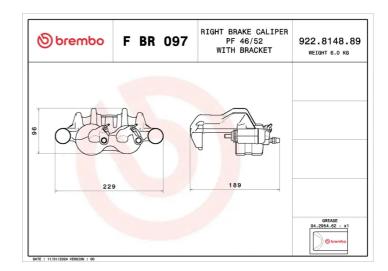

## LCV CALIPERS F BR 097

## F BR 097 LCV brake calipers for commercial vehicles.

Brembo's original floating calipers for commercial vehicles are an innovative solution for the most qualified workshops and customers who care deeply about vehicle maintenance and safety. Brembo offers a product with the same technical and quality contents as the original product

## **Technical specifications**

Diameter

Number of pistons

**46 - 52** mm

2

Braking system

**BREMBO** 

EAN code

8020584551523

**COMPATIBLE VEHICLES** 