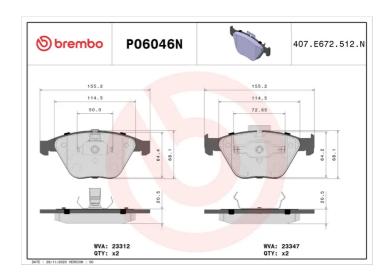

## **Technical specifications**

| Wear indicator Prepared for wear indicator | WVA number<br>23312,23347 | Accessories With accessories With anti-squeal shim With piston clip |
|--------------------------------------------|---------------------------|---------------------------------------------------------------------|
| Width 155 mm                               | Height                    | Braking system <b>Teves</b>                                         |
| EAN code<br><b>8020584087930</b>           | Axle<br>Front             | Thickness<br><b>20</b> mm                                           |
|                                            |                           |                                                                     |