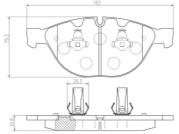

### **Technical specifications**

| EAN code      | Axle         | Thickness    |
|---------------|--------------|--------------|
| 8020584087947 | Front        | <b>21</b> mm |
|               | Usisht       |              |
| Width         | Height       | Braking sys  |
| <b>193</b> mm | <b>79</b> mm | Teves        |
|               |              |              |
|               |              |              |

#### Wear indicator

Prepared for wear indicator

WVA number 23791,23792

With accessories With anti-squeal shim With piston clip

2PCS/SET

Provide the second seco