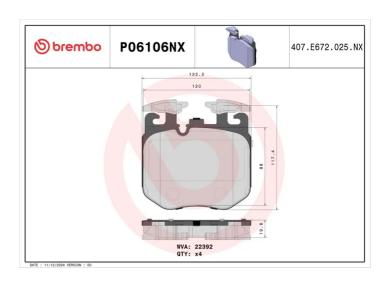

## BRAKE PAD XTRA CERAMIC P06106NX

## **Technical specifications**

| EAN code                                   | Axle                    | Thickness                                             |
|--------------------------------------------|-------------------------|-------------------------------------------------------|
| 8020584130483                              | Front                   | <b>20</b> mm                                          |
| Width 125 mm                               | Height<br>117 mm        | Braking system<br><b>Brembo</b>                       |
| Wear indicator Prepared for wear indicator | WVA number <b>22392</b> | Accessories With anti-squeal shim With counterweights |