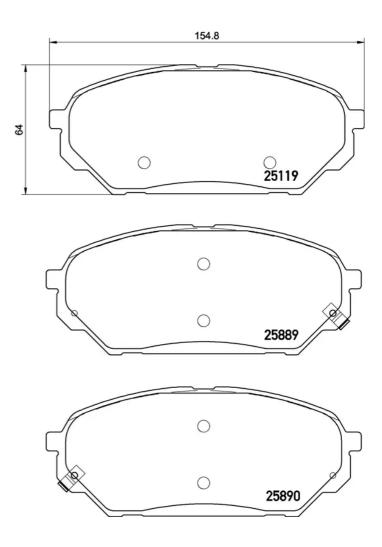

## **Technical specifications**

Thickness EAN code Axle 8020584113721 Front **17** mm

Width Height Braking system

Akebono **155** mm **64** mm

Accessories WVA number Wear indicator

With anti-squeal 25119,25889,25890 Acoustic