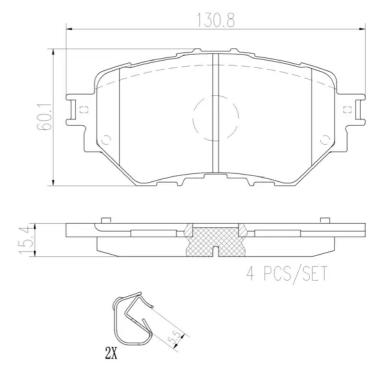

## **Technical specifications**

Thickness EAN code Axle 8020584082362 Front **15** mm

Width Height Braking system

Akebono 131 mm **60** mm

Accessories

With accessories Wear indicator WVA number With anti-squeal Acoustic 22154