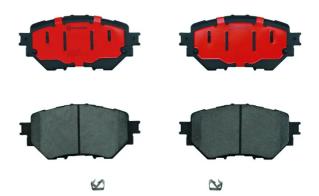

- ✓ OE-equivalent
- Brembo quality
- ✓ Safety
- ✓ Comfort
- ✓ Durability
- ✓ Dust reduction
- ✓ With accessories

## **Technical specifications**

Thickness EAN code Axle 8020584082362 Front **15** mm

Width Height Braking system

Akebono 131 mm **60** mm

Accessories

With accessories Wear indicator WVA number With anti-squeal Acoustic 22154

shim

With piston clip

**COMPATIBLE VEHICLES** 