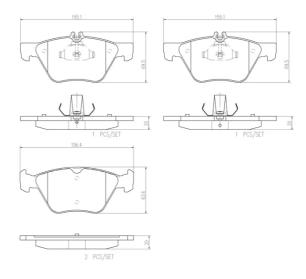

## **Technical specifications**

EAN code Axle Thickness 8020584104446 Front 20 mm

Width Height Braking system

**155** mm **64** mm **Teves** 

Accessories

Wear indicator

Prepared for wear
in disaster

WVA number

With accessories
With anti-squeal

indicator 21070,24722,24723 shim

With piston clip

**COMPATIBLE VEHICLES** 