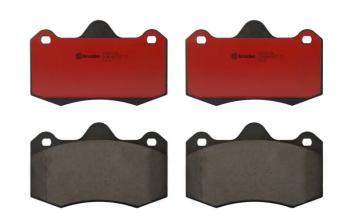

## BRAKE PAD PRIME CERAMIC P68051N

## The P68051N NAO brake pad is synonymous with reliability

Brembo NAO brake pads stand out for their ultimate braking comfort, reduced friction wear and low dust mission, which makes for cleaner rims and reduced maintenance requirements. The advanced friction material in keeping with the strictest environmental standards is the main distinguishing feature of NAO compounds.

- ✓ OE-equivalent
- Brembo quality
- Safety
- Comfort
- Durability
- Dust reduction
- ✓ With accessories