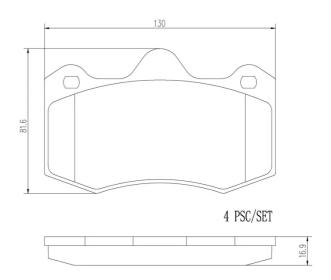

## **Technical specifications**

Thickness EAN code Axle 8020584089750 Front and rear 17 mm Width Height Braking system Lockheed 130 mm **82** mm Accessories Wear indicator WVA number With anti-squeal Without 20345 shim