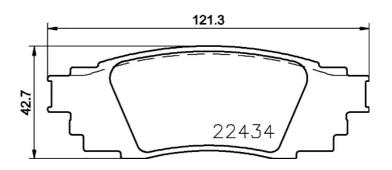

## **Technical specifications**

| EAN code               | Axle                | Thickness                         |
|------------------------|---------------------|-----------------------------------|
| 8020584131381          | Rear                | <b>15</b> mm                      |
| Width                  | Height              | Braking system                    |
| <b>121</b> mm          | <b>43</b> mm        | Akebono                           |
| Wear indicator Without | WVA number<br>22434 | Accessories With anti-squeal shim |