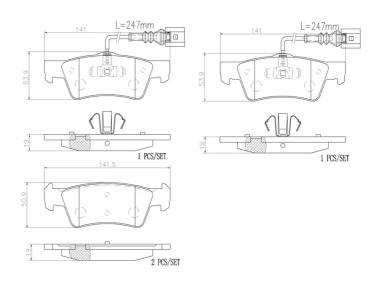

## **Technical specifications**

| EAN code      | Axle | Thickness    |
|---------------|------|--------------|
| 8020584114513 | Rear | <b>19</b> mm |
|               |      |              |

Width Height Braking system

**141** mm **51** mm **Teves** 

Accessories

Wear indicator WVA number With accessories With anti-squeal

shi

shim With piston clip

**COMPATIBLE VEHICLES** 