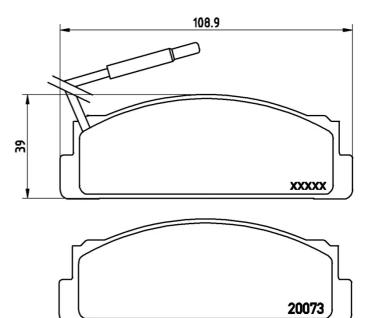

### **Technical specifications**

| EAN code                          | Axle                            | Thickness                               |
|-----------------------------------|---------------------------------|-----------------------------------------|
| <b>8020584050750</b>              | Front                           | <b>17</b> mm                            |
| Width                             | Height                          | Braking system                          |
| <b>109</b> mm                     | <b>39</b> mm                    | <b>Bendix</b>                           |
| Wear indicator<br><b>Acoustic</b> | WVA number<br>20073,20647,20648 | Accessories<br>With anti-squeal<br>shim |