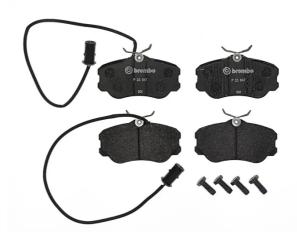

## **BRAKE PAD P 23 047**

## The P 23 047 brake pad is synonymous with reliability

The Brembo brake pad guarantees ultimate safety when braking thanks to the use of more than 100 different compounds, designed according to the type of vehicle and use. Stopping distances reduced to a minimum, maximum driving comfort and silent operation are the most important features of Brembo materials. Brembo brake pads are supplied together with an extensive range of accessories and assembly kits for professional-standard installation.

- ✓ OE-equivalent
- Brembo quality
- ✓ ECE-R90 certificate
- Safety
- Performance
- ✓ Comfort
- ✓ With accessories

With brake caliper

bolts

**COMPATIBLE VEHICLES** 