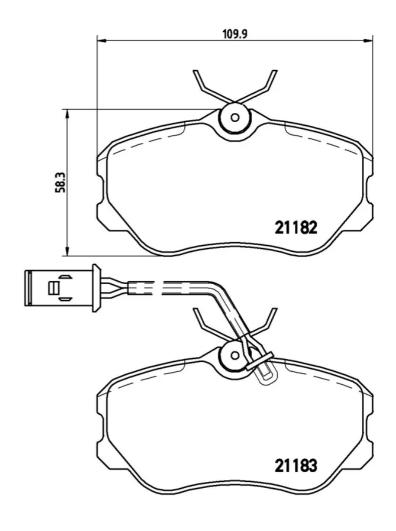

## **Technical specifications**

Thickness EAN code Axle 8020584051177 Front **19** mm

Width Height Braking system

**110** mm **58** mm Lucas

Accessories

Wear indicator WVA number

Electric 21182,21183 shim

With accessories With anti-squeal