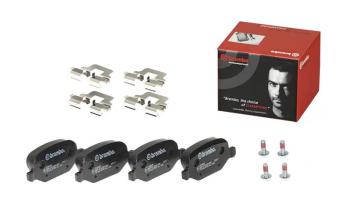

## The P 23 065 brake pad is synonymous with reliability

The Brembo brake pad guarantees ultimate safety when braking thanks to the use of more than 100 different compounds, designed according to the type of vehicle and use. Stopping distances reduced to a minimum, maximum driving comfort and silent operation are the most important features of Brembo materials. Brembo brake pads are supplied together with an extensive range of accessories and assembly kits for professional-standard installation.

- Brembo quality
- ✓ ECE-R90 certificate
- ✓ Safety
- Performance
- ✓ Comfort
- With accessories

## **Technical specifications**

| EAN code<br><b>8020584051351</b> | Axle<br><b>Rear</b>        | Thickness  17 mm                                                            |
|----------------------------------|----------------------------|-----------------------------------------------------------------------------|
| Width<br><b>96</b> mm            | Height 44 mm               | Braking system<br><b>Lucas</b>                                              |
| Wear indicator<br><b>Without</b> | WVA number<br><b>23517</b> | Accessories With accessories With anti-squeal shim With brake caliper bolts |