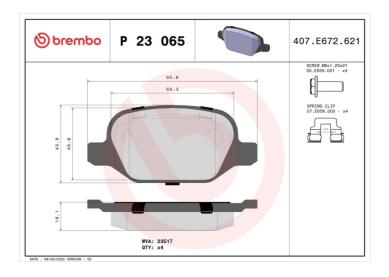

## BRAKE PAD P 23 065

## **Technical specifications**

| EAN code<br><b>8020584051351</b> | Axle<br><b>Rear</b>        | Thickness  17 mm                                                            |
|----------------------------------|----------------------------|-----------------------------------------------------------------------------|
| Width<br><b>96</b> mm            | Height 44 mm               | Braking system<br><b>Lucas</b>                                              |
| Wear indicator<br><b>Without</b> | WVA number<br><b>23517</b> | Accessories With accessories With anti-squeal shim With brake caliper bolts |