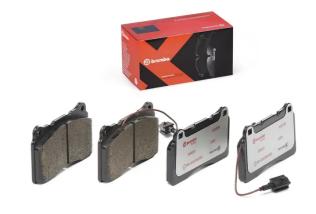

## **BRAKE PAD XTRA** P 23 078X

## The P 23 078X Xtra brake pad is synonymous with reliability

Brembo Xtra brake pads, developed to enhance the advantages of the Xtra and Max discs, are made using the special BRM X L01 compound which consists of more than 30 different components. Compared with the compound used for original-equivalent pads, the new solution assures a higher friction coefficient, which translates to more precise and stable braking, at both high and low temperatures. All this makes for greater driving comfort and improved pedal modularity, without compromising the product's mileage output.