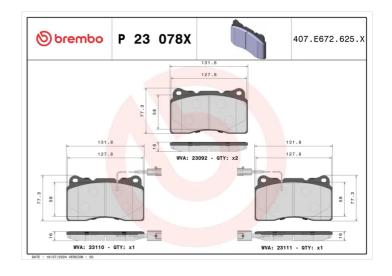

## **Technical specifications**

| EAN code                          | Axle                            | Thickness                         |
|-----------------------------------|---------------------------------|-----------------------------------|
| 8020584121450                     | Front                           | <b>16</b> mm                      |
| Width                             | Height                          | Braking system                    |
| <b>132</b> mm                     | <b>77</b> mm                    | Brembo                            |
| Wear indicator<br><b>Electric</b> | WVA number<br>23092,23110,23111 | Accessories With anti-squeal shim |