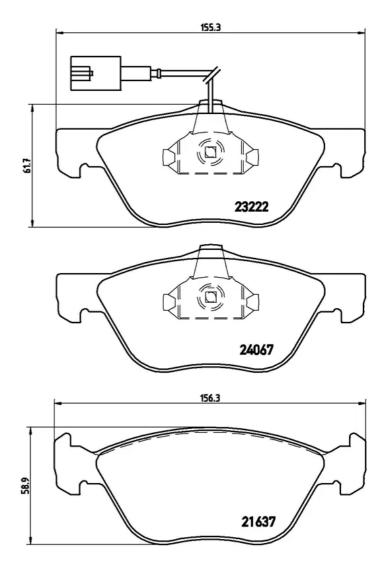

## **Technical specifications**

EAN code Axle Thickness 8020584060254 Front 19 mm

Width Height Braking system

**155** mm **59** mm **Teves** 

Accessories

Wear indicator WVA number Electric 21637,23222,24067