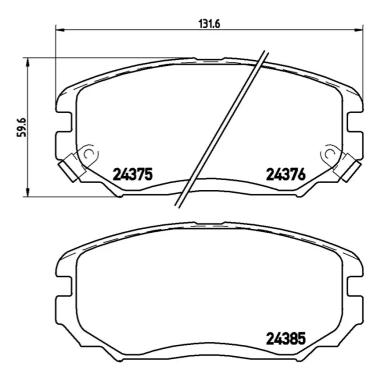

## **Technical specifications**

| Wear indicator<br><b>Acoustic</b> | WVA number<br><b>24375,24376,24835</b> | Accessories With anti-squeal shim |
|-----------------------------------|----------------------------------------|-----------------------------------|
| Width                             | Height                                 | Braking system                    |
| 132 mm                            | <b>60</b> mm                           | <b>Mando</b>                      |
| EAN code                          | Axle                                   | Thickness                         |
| <b>8020584060766</b>              | Front                                  | 18 mm                             |