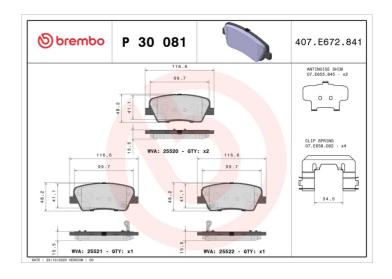

## **BRAKE PAD P 30 081**

## **Technical specifications**

| EAN code<br><b>8020584083949</b> | Axle<br>Rear                    | Thickness  16 mm                                                    |
|----------------------------------|---------------------------------|---------------------------------------------------------------------|
| Width 117 mm                     | Height 48 mm                    | Braking system<br><b>Mando</b>                                      |
| Wear indicator Acoustic          | WVA number<br>25520,25521,25522 | Accessories With accessories With anti-squeal shim With piston clip |