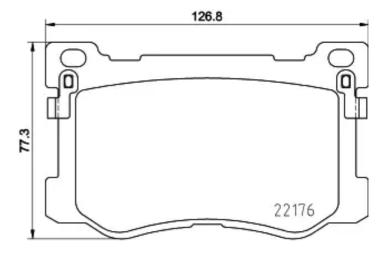

## **Technical specifications**

| EAN code                          | Axle                | Thickness                               |
|-----------------------------------|---------------------|-----------------------------------------|
| 8020584084267                     | Front               | <b>18</b> mm                            |
| Width                             | Height              | Braking system                          |
| <b>127</b> mm                     | <b>77</b> mm        | Sumitomo                                |
| Wear indicator<br><b>Acoustic</b> | WVA number<br>22176 | Accessories<br>With anti-squeal<br>shim |