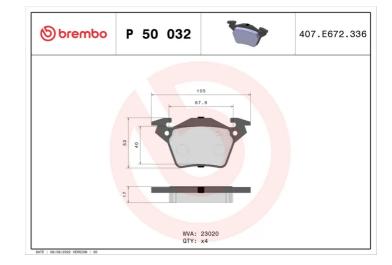

### **Technical specifications**

| EAN code             | Axle         | Thickness    |
|----------------------|--------------|--------------|
| <b>8020584054048</b> | <b>Rear</b>  | <b>18</b> mm |
| Width                | Height       | Braking sy   |
| <b>105</b> mm        | <b>53</b> mm | <b>Bosch</b> |
| Wear indicator       | WVA number   | Accessorie   |

Prepared for wear indicator

23020

| <b>18</b> mm                   |
|--------------------------------|
| Braking system<br><b>Bosch</b> |

es With anti-squeal shim