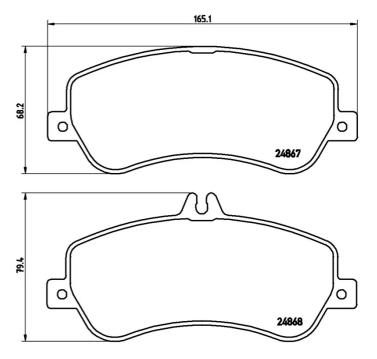

## **Technical specifications**

EAN code Axle Thickness
8020584090640 Front 20 mm

Width Height Braking system
165 mm 68 mm Bosch

Wear indicator ...

Prepared for wear indicator

WVA number

24867,24868

Accessories
With accessories
With anti-squeal
shim
With brake caliper
bolts
With piston clip