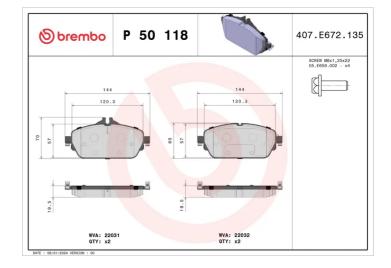

111

- ✓ OE-equivalent
- Brembo quality
- ECE-R90 certificate
- Safety
- Performance
- Comfort
- With accessories

| Technical specifications                         |                           |                                                                                            |
|--------------------------------------------------|---------------------------|--------------------------------------------------------------------------------------------|
| EAN code                                         | Axle                      | Thickness                                                                                  |
| <b>8020584112465</b>                             | Front                     | <b>19</b> mm                                                                               |
| Width                                            | Height                    | Braking system                                                                             |
| <b>144</b> mm                                    | <b>60</b> mm              | <b>TRW</b>                                                                                 |
| Wear indicator<br>Prepared for wear<br>indicator | WVA number<br>22031,22032 | Accessories<br>With accessories<br>With anti-squeal<br>shim<br>With brake caliper<br>bolts |