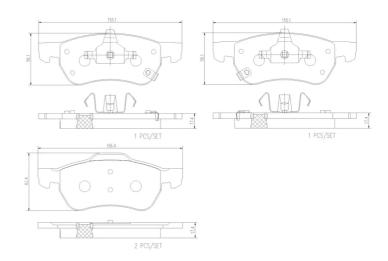

## **Technical specifications**

**Thickness** EAN code Axle 8020584121092 Front 17 mm

Width Height 155 mm **56** mm

Accessories

With accessories Wear indicator With anti-squeal **Acoustic** 

shim

With piston clip