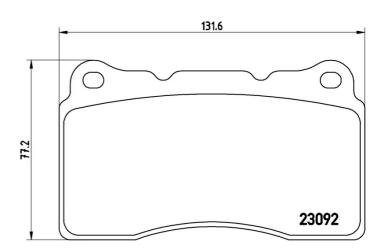

## **Technical specifications**

| EAN code<br><b>8020584061336</b> | Axle<br>Front           | Thickness  16 mm                  |
|----------------------------------|-------------------------|-----------------------------------|
| Width 132 mm                     | Height 77 mm            | Braking system<br><b>Brembo</b>   |
| Wear indicator Without           | WVA number <b>23092</b> | Accessories With anti-squeal shim |