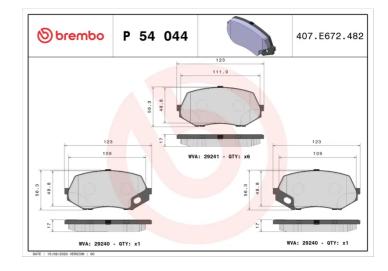

## **BRAKE PAD P 54 044**

## **Technical specifications**

EAN code Axle Thickness 8020584090671 Front and rear 17 mm

Width Height Braking system
123 mm 57 mm Sumitomo

Wear indicator

Prepared for wear indicator

WVA number
29240,29241