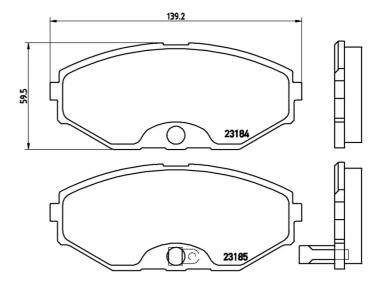

### **Technical specifications**

| EAN code                          | Axle                      | Thickness                               |
|-----------------------------------|---------------------------|-----------------------------------------|
| 8020584055250                     | <b>Front</b>              | <b>15</b> mm                            |
| Width                             | Height                    | Braking system                          |
| <b>139</b> mm                     | <b>60</b> mm              | <b>Tokico</b>                           |
| Wear indicator<br><b>Acoustic</b> | WVA number<br>23184,23185 | Accessories<br>With anti-squeal<br>shim |