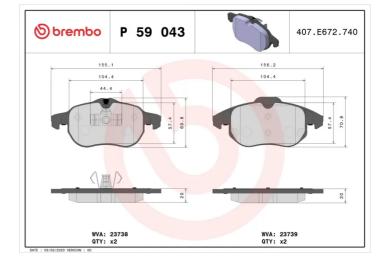

## **Technical specifications** Thickness EAN code Axle 8020584055748 Front 21 mm Width Height 155 mm 70 mm Teves Accessories Wear indicator

Prepared for wear indicator

WVA number 23738,23739

With piston clip