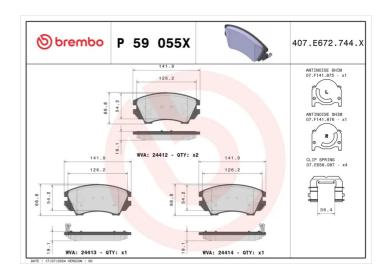

## **Technical specifications**

Axle

| 8020584069066                  | Front                                  | <b>19</b> mm                                       |
|--------------------------------|----------------------------------------|----------------------------------------------------|
| Width<br>142 mm                | Height <b>62</b> mm                    | Braking system<br><b>Mando</b>                     |
| Wear indicator <b>Acoustic</b> | WVA number<br><b>24412,24413,24414</b> | Accessories With accessories With anti-squeal shim |