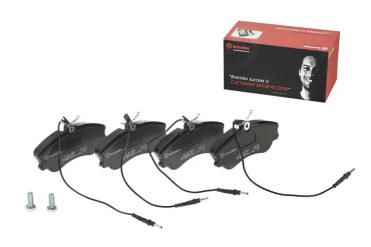

## **BRAKE PAD** P 61 060

The P 61 060 brake pad is synonymous with reliability

The Brembo brake pad guarantees ultimate safety when compounds, designed according to the type of vehicle maximum driving comfort and silent operation are the most important features of Brembo materials. Brembo range of accessories and assembly kits for professional-

- **OE-equivalent** 1
- Brembo quality  $\checkmark$
- ECE-R90 certificate
- Safety
- Performance
- Comfort
- With accessories

WVA: 23124 QTY: x2

WVA: 23125 QTY: x2