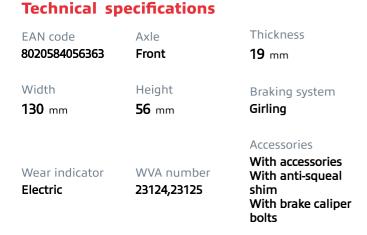

- **OE-equivalent** 1
- Brembo quality  $\checkmark$
- ECE-R90 certificate
- Safety
- Performance
- Comfort
- With accessories

WVA: 23124 QTY: x2

WVA: 23125 QTY: x2