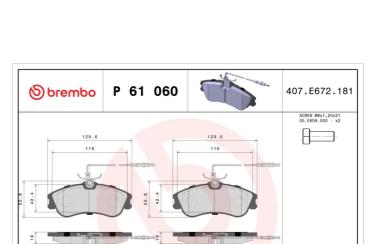

## **BRAKE PAD** P 61 060

The P 61 060 brake pad is synonymous with reliability

The Brembo brake pad guarantees ultimate safety when compounds, designed according to the type of vehicle maximum driving comfort and silent operation are the most important features of Brembo materials. Brembo range of accessories and assembly kits for professional-

- **OE-equivalent** 1
- Brembo quality  $\checkmark$
- ECE-R90 certificate
- Safety
- Performance
- Comfort
- With accessories

WVA: 23124 QTY: x2

WVA: 23125 QTY: x2