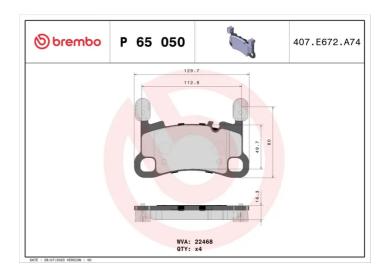

## **Technical specifications**

| EAN code          | Axle         | Thickness        |
|-------------------|--------------|------------------|
| 8020584118559     | Rear         | <b>16</b> mm     |
|                   |              |                  |
| Width             | Height       | Braking system   |
| <b>130</b> mm     | <b>80</b> mm | Brembo           |
|                   |              |                  |
|                   |              | Accessories      |
| Wear indicator    | WVA number   | With anti-squeal |
| Prepared for wear | 22468        | shim .           |
| ! !               | <b>44400</b> | \A/:4L           |