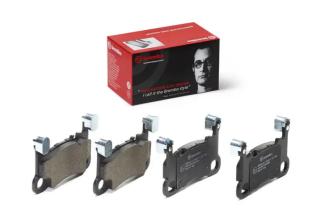

## **BRAKE PAD P 65 050**

## The P 65 050 brake pad is synonymous with reliability

The Brembo brake pad guarantees ultimate safety when braking thanks to the use of more than 100 different compounds, designed according to the type of vehicle and use. Stopping distances reduced to a minimum, maximum driving comfort and silent operation are the most important features of Brembo materials. Brembo brake pads are supplied together with an extensive range of accessories and assembly kits for professional-standard installation.

With

counterweights

**COMPATIBLE VEHICLES** 