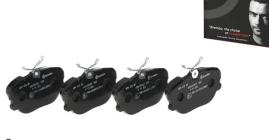

## BRAKE PAD P 71 004

The P 71 004 brake pad is synonymous with reliability

The Brembo brake pad guarantees ultimate safety when braking thanks to the use of more than 100 different compounds, designed according to the type of vehicle and use. Stopping distances reduced to a minimum, maximum driving comfort and silent operation are the most important features of Brembo materials. Brembo brake pads are supplied together with an extensive range of accessories and assembly kits for professionalstandard installation.

- OE-equivalent
- Brembo quality
- ECE-R90 certificate
- Safety
- Performance
- Comfort
- With accessories

| Technical specifications         |                            |                                                                                            |
|----------------------------------|----------------------------|--------------------------------------------------------------------------------------------|
| EAN code                         | Axle                       | Thickness                                                                                  |
| <b>8020584057063</b>             | <b>Front</b>               | <b>18</b> mm                                                                               |
| Width                            | Height                     | Braking system                                                                             |
| <b>95</b> mm                     | <b>52</b> mm               | <b>Lucas</b>                                                                               |
| Wear indicator<br><b>Without</b> | WVA number<br><b>21068</b> | Accessories<br>With accessories<br>With anti-squeal<br>shim<br>With brake caliper<br>bolts |

## brembo P 71 004 407.E672.759 0.4 0.4 0.609.027 · x2 0.4 0.4 0.1 0.4 0.4 0.1 0.4 0.4 0.1 0.4 0.4 0.1 0.4 0.4 0.1 0.4 0.4 0.1 0.4 0.4 0.1 0.4 0.4 0.1 0.4 0.4 0.1 0.4 0.4 0.1 0.4 0.4 0.1 0.4 0.4 0.1 0.4 0.4 0.1 0.4 0.4 0.1 0.4 0.4 0.1 0.4 0.4 0.1 0.4 0.4 0.1 0.4 0.4 0.1 0.4 0.4 0.1 0.4 0.4 0.1 0.4 0.4 0.1 0.5 0.4 0.1 0.5 0.4 0.1 0.5 0.4 0.1 0.5