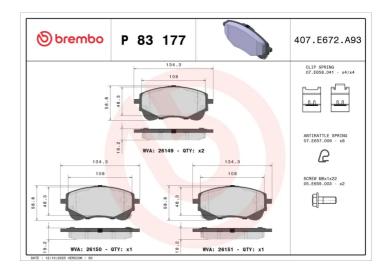

## **BRAKE PAD** P 83 177

## **Technical specifications**

| EAN code<br><b>8020584118115</b> | Axle<br>Front                          | Thickness 19 mm                                                             |
|----------------------------------|----------------------------------------|-----------------------------------------------------------------------------|
| Width<br>134 mm                  | Height <b>59</b> mm                    | Braking system<br>CBI                                                       |
| Wear indicator <b>Acoustic</b>   | WVA number<br><b>26149,26150,26151</b> | Accessories With accessories With anti-squeal shim With brake caliper bolts |