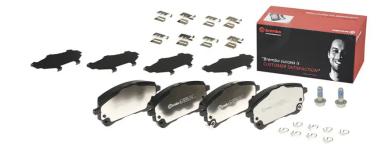

## The P 83 177 brake pad is synonymous with reliability

The Brembo brake pad guarantees ultimate safety when braking thanks to the use of more than 100 different compounds, designed according to the type of vehicle and use. Stopping distances reduced to a minimum, maximum driving comfort and silent operation are the most important features of Brembo materials. Brembo brake pads are supplied together with an extensive range of accessories and assembly kits for professionalstandard installation.

- OE-equivalent
- Brembo quality
- ECE-R90 certificate
- Safety
- Performance
- Comfort
- With accessories

## **Technical specifications**

| EAN code<br><b>8020584118115</b> | Axle<br>Front                          | Thickness 19 mm                                                             |
|----------------------------------|----------------------------------------|-----------------------------------------------------------------------------|
| Width<br>134 mm                  | Height <b>59</b> mm                    | Braking system<br>CBI                                                       |
| Wear indicator <b>Acoustic</b>   | WVA number<br><b>26149,26150,26151</b> | Accessories With accessories With anti-squeal shim With brake caliper bolts |