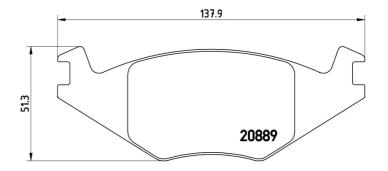

- OE-equivalent
- Brembo quality
- ECE-R90 certificate
- 🗸 Safety
- Performance
- Comfort
- With accessories

| Technical specifications         |                            |                                                                                 |
|----------------------------------|----------------------------|---------------------------------------------------------------------------------|
| EAN code                         | Axle                       | Thickness                                                                       |
| <b>8020584058220</b>             | Front                      | <b>17</b> mm                                                                    |
| Width                            | Height                     | Braking system                                                                  |
| <b>138</b> mm                    | <b>51</b> mm               | <b>Kelsey Hayes</b>                                                             |
| Wear indicator<br><b>Without</b> | WVA number<br><b>20889</b> | Accessories<br>With accessories<br>With anti-squeal<br>shim<br>With piston clip |