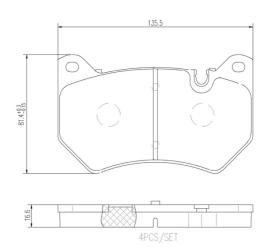

## **Technical specifications**

**Thickness** EAN code Axle 8020584116647 Front 17 mm Width Height Braking system

136 mm **81** mm Brembo

Wear indicator Accessories WVA number

Prepared for wear With anti-squeal 22958 indicator