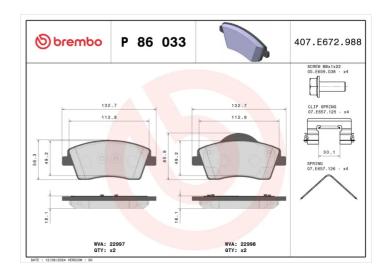

## **BRAKE PAD P** 86 033

## **Technical specifications**

| EAN code<br><b>8020584116661</b> | Axle<br>Front                    | Thickness 19 mm                                                             |
|----------------------------------|----------------------------------|-----------------------------------------------------------------------------|
| Width 133 mm                     | Height<br><b>57</b> mm           | Braking system<br>Bosch                                                     |
| Wear indicator<br><b>Without</b> | WVA number<br><b>22997,22998</b> | Accessories With accessories With anti-squeal shim With brake caliper bolts |