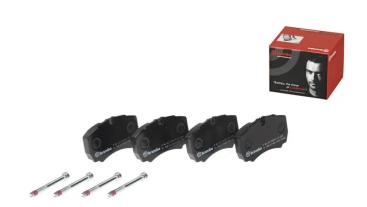

## The P A6 023 brake pad is synonymous with reliability

The Brembo brake pad guarantees ultimate safety when braking thanks to the use of more than 100 different compounds, designed according to the type of vehicle and use. Stopping distances reduced to a minimum, maximum driving comfort and silent operation are the most important features of Brembo materials. Brembo brake pads are supplied together with an extensive range of accessories and assembly kits for professional-standard installation.

- Brembo quality
- ✓ ECE-R90 certificate
- ✓ Safety
- ✓ Performance
- ✓ Comfort
- With accessories

## **Technical specifications**

EAN code Axle Thickness
8020584059333 Rear 20 mm

Width Height Braking system
110 mm 64 mm Brembo

Accessories

Wear indicator

Prepared for wear indicator

WVA number **29123** 

With accessories With anti-squeal shim With brake caliper bolts