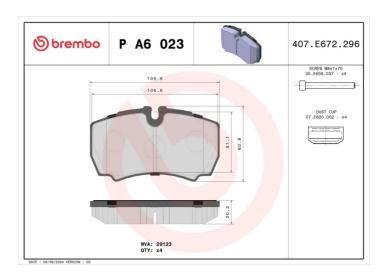

## BRAKE PAD P A6 023

## **Technical specifications**

EAN code Axle Thickness
8020584059333 Rear 20 mm

Width Height Braking system
110 mm 64 mm Brembo

Accessories

Wear indicator

Prepared for wear indicator

WVA number **29123** 

With accessories With anti-squeal shim With brake caliper bolts