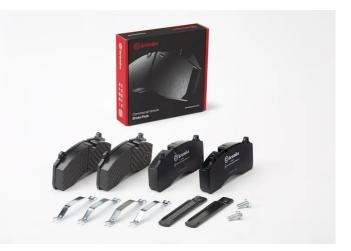

## **BRAKE PAD** P C7 004

The P C7 004 brake pad is synonymous with reliability

The Brembo brake pad guarantees ultimate safety when braking thanks to the use of more than 100 different compounds, designed according to the type of vehicle and use. Stopping distances reduced to a minimum, maximum driving comfort and silent operation are the most important features of Brembo materials. Brembo brake pads are supplied together with an extensive range of accessories and assembly kits for professionalstandard installation.

#### Wear indicator Prepared for wear indicator

WVA number 29181

shim