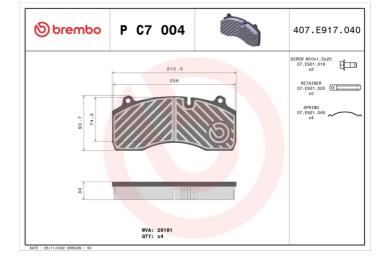

## **BRAKE PAD** P C7 004

The P C7 004 brake pad is synonymous with reliability

The Brembo brake pad guarantees ultimate safety when braking thanks to the use of more than 100 different compounds, designed according to the type of vehicle and use. Stopping distances reduced to a minimum, maximum driving comfort and silent operation are the most important features of Brembo materials. Brembo brake pads are supplied together with an extensive range of accessories and assembly kits for professionalstandard installation.

#### **Technical specifications** Thickness EAN code Axle 8020584122396 Front and rear 30 mm

Width 211 mm

Height 94 mm

#### Wear indicator Prepared for wear indicator

WVA number 29181

shim