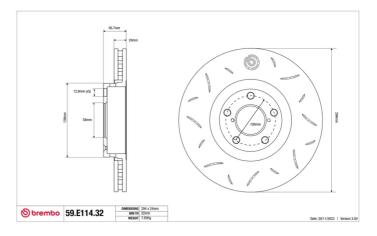

- OE-equivalent
- Brembo quality
- ECE-R90 certificate
- Safety
- Performance
- Comfort
- Sports driving
- Sporty look

| TH =Ø                     |                                  |              |
|---------------------------|----------------------------------|--------------|
| Diameter                  | Thickness (TH)                   | Height (A)   |
| <b>293</b> mm             | <b>24</b> mm                     | <b>57</b> mm |
| Number of holes (C        | ) Brake disc type                | Centering    |
| 5                         | <b>Solid</b>                     | <b>58</b> mm |
| Min. thickness            | Tightening torque                | Axle         |
| <b>22,5</b> mm            | <b>100</b> Nm                    | Front        |
| Units per box<br><b>1</b> | EAN code<br><b>8020584605035</b> |              |