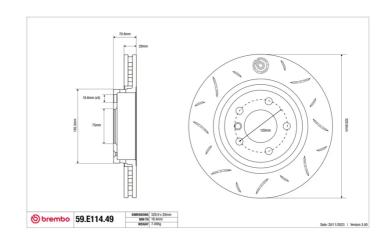

## **Technical specifications**

Diameter Thickness (TH) Height (A)
330 mm 20 mm 71 mm

Number of holes (C) Brake disc type

Centering

Solid

75 mm

Min. thickness Axle **18,6** mm Rear

Units per box EAN code **8020584605202** 